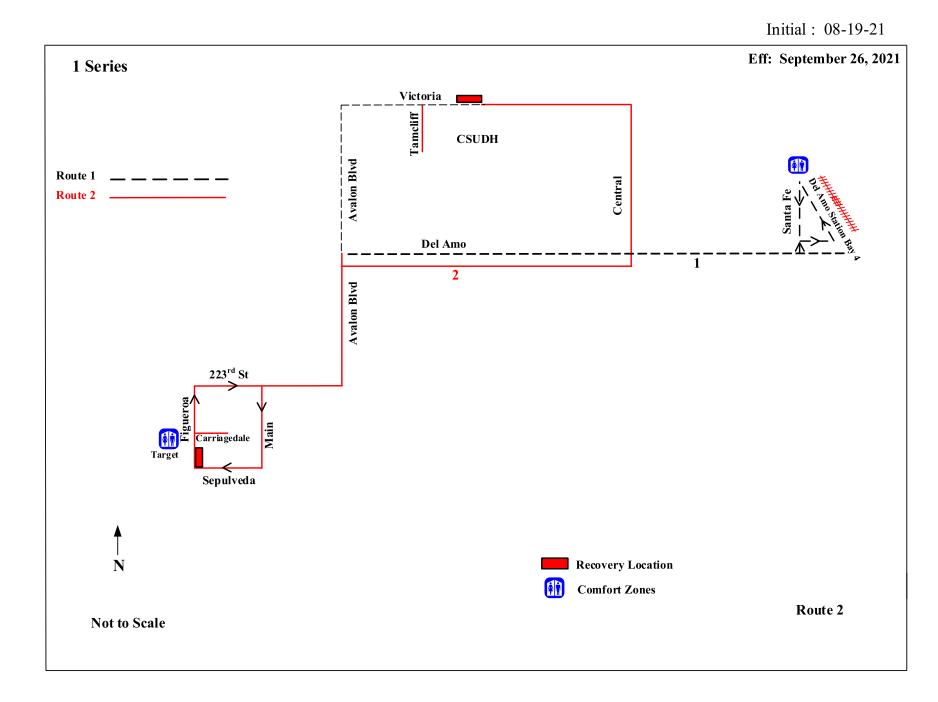

## Turn Sheet for Route 2 (Monday – Saturday)

| Inbound                                                                                                                                                                                                                                                                                                      | Outbound                                                                                                                                                                                                                                                          |
|--------------------------------------------------------------------------------------------------------------------------------------------------------------------------------------------------------------------------------------------------------------------------------------------------------------|-------------------------------------------------------------------------------------------------------------------------------------------------------------------------------------------------------------------------------------------------------------------|
| From Recovery Location continue<br>East on Victoria<br>Right Turn Central<br>Right Turn Del Amo<br>Left Turn Avalon<br>Right Turn 223 <sup>rd</sup> Street<br>Left Turn Main<br>Right Turn Sepulveda<br>Right Turn Figueroa<br>Pull into Recovery Location at<br>Carriagedale<br>(Headsign Change Location-) | From Recovery Location at<br>Carriagedale-Continue North on<br>Figueroa<br>Right Turn 223 <sup>rd</sup> Street<br>Left Turn Avalon<br>Right Turn Del Amo<br>Left Turn Central<br>Left Turn Victoria<br>To Recovery Location<br>at Tamcliff<br>(Headsign Location) |
|                                                                                                                                                                                                                                                                                                              |                                                                                                                                                                                                                                                                   |